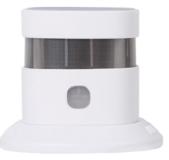

# SMART SMOKE SENSOR

Capable of real time detection of visible smoke particles (smoldering fire). Faster than ionization smoke alarms. It can not sense gas, heat or flame