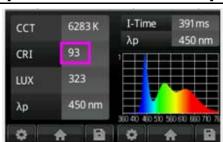

### **Specifications**

| Model No.          | Color          | LED Qty             | λ(Nm)/(CT:K) | Luminous<br>Flux<br>(lm/m) | PCB<br>Size<br>(mm) | Work<br>Voltage | Power | Water<br>proof | Packing |
|--------------------|----------------|---------------------|--------------|----------------------------|---------------------|-----------------|-------|----------------|---------|
| CRI≥90 Version     |                |                     |              |                            |                     |                 |       |                |         |
| F2216C150SA-W-24-M | □Warm White    | SMD2216<br>300LED/m | 2500-2600K   | 500-600                    | 8mm                 | DC24V           | 12W/m | IP67           | 5m/reel |
| F2216C150SA-N-24-M | □ Nature White |                     | 3400-3500K   | 600-650                    |                     |                 |       |                |         |
| F2216C150SA-P-24-M | □Pure White    |                     | 5000-5200K   | 650-700                    |                     |                 |       |                |         |