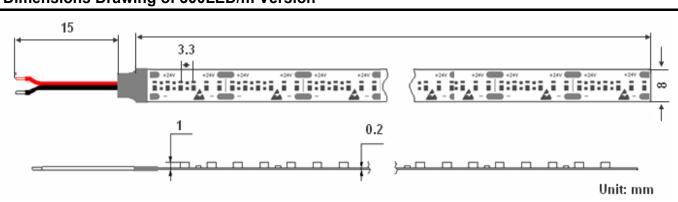

# **Specification Sheet for** No Spot LED Flexible Strips







### **Applications:**

- ◆ Car decoration
- ◆ Architectural decorative lighting
- ◆ Archway,canopy and bridge edge lighting
- ◆ Auditorium walkway lighting
- Backlighting for signage letters
- ◆ Channel letter lighting

#### **Product features:**

- ♦ Various angle 120degrees
- With adhesive tape on backside
- Made of high quality LEDs
- Work Voitage: DC24V version
- No Light Spot

### ♦ UL, CUL, CE, ROHS Approved **Dimensions Drawing of 300LED/m Version**



### **Specifications**

| Model No.          | Color          | LED Qty             | λ(Nm)/(CT:K) | Luminous<br>Flux<br>(lm/m) | PCB<br>Size<br>(mm) | Work<br>Voltage | Power | Water<br>proof | Packing |
|--------------------|----------------|---------------------|--------------|----------------------------|---------------------|-----------------|-------|----------------|---------|
| CRI≥90 Version     |                |                     |              |                            |                     |                 |       |                |         |
| F2216C150SA-W-24-M | □Warm White    | SMD2216<br>300LED/m | 2500-2600K   | 500-600                    | 8mm                 | DC24V           | 12W/m | IP67           | 5m/reel |
| F2216C150SA-N-24-M | □ Nature White |