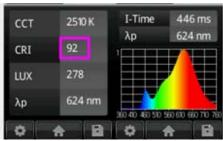

### **Specifications**

| Model No.          | Color          | LED Qty             | λ(Nm)/(CT:K) | Luminous<br>Flux<br>(lm/m) | PCB<br>Size<br>(mm) | Work<br>Voltage | Power | Water<br>proof | Packing |
|--------------------|----------------|---------------------|--------------|----------------------------|---------------------|-----------------|-------|----------------|---------|
| CRI≥90 Version     |                |                     |              |                            |                     |                 |       |                |         |
| F2216C150SA-W-24-M | □Warm White    | SMD2216<br>300LED/m | 2500-2600K   | 500-600                    | 8mm                 | DC24V           | 12W/m | IP67           | 5m/reel |
| F2216C150SA-N-24-M | □ Nature White |                     | 3400-3500K   | 600-650                    |                     |                 |       |                |         |
| F2216C150SA-P-24-M | □Pure White    |                     | 5000-5200K   | 650-700                    |                     |                 |       |                |         |